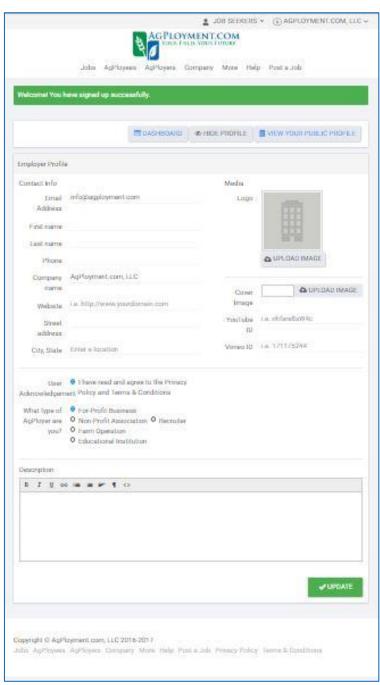

## Completing Your AgPloyer Profile

We ask for the following information, most of which is displayed in your AgPloyer profile to job seekers:

## **Basic Contact Information:**

- Email address (prefilled from signup)
- First & Last Name (of contact person)
- Phone # (for contact person)
- Company Name (prefilled)
- Website URL
- Street Address (for billing)
- City & State

## Media:

- Company Logo
- Cover Image (displays above company description on profile)
- YouTube & Vimeo IDs (if you have videos you'd like job seekers to have access to)

Your selections regarding agreement to the Privacy Policy and Terms & Conditions from signup, your AgPloyer type, and the Authorized Account Users.

Next is your company description which displays on your profile.

When you have completed your changes, click on the "Update" button in the bottom right corner to save your changes.